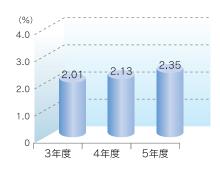

費用面では、人件費の減少や物件費削減への継続的な取組みにより、物価上昇局面においても増加を抑えております。県内においても倒産件数が大幅に増加する中、徹底した「伴走的サポート」により事業再生に向けた出口戦略としての計画的な償却・引当を実施した結果、経常費用が対前期比1億38百万円増加しました。この結果、経常利益は対前期比88百万円減少の2億47百万円、当期純利益は16百万円増加の2億53百万円となり、令和5年度決算は「増収・増益」となりました。なお、不良債権比率は2.35%となりました。

### 【不良債権比率】