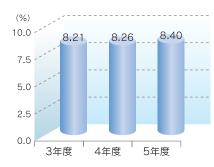

費用面では、人件費の減少や物件費削減への継続的な取組みにより、物価上昇局面においても増加を抑えております。県内においても倒産件数が大幅に増加する中、徹底した「伴走的サポート」により事業再生に向けた出口戦略としての計画的な償却・引当を実施した結果、経常費用が対前期比1億38百万円増加しました。この結果、経常利益は対前期比88百万円減少の2億47百万円、当期純利益は16百万円増加の2億53百万円となり、令和5年度決算は「増収・増益」となりました。なお、不良債権比率は2.35%となりました。