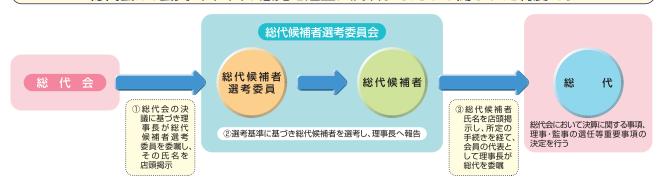

#### (2)総代の選任方法

総代は、会員の代表として、会員の総意を当金庫の経営に反映 する重要な役割を担っております。

そこで総代の選考は、次の3つの手続きを経て選任されます。 ①会員の中から、総代会決議により総代候補者選考委員を選任する。

- ②その総代候補者選考委員が総代候補者を選考する。
- ③その総代候補者を会員が信任する(異議があれば申し立てる)。