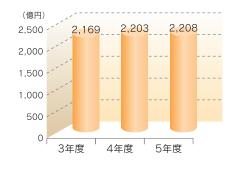

# 3 業 績

令和5年度における預金積金及び貸出金の当期末の残高について、預金は流動性預金は増加したものの、定期性預金が減少したことで前期に比べ44億63百万円減少して3,267億73百万円となりました。 貸出金については「ゼロゼロ融資」返済開始の本格化、原材料価格高騰など厳しい環境にある中、「伴走的サポート」 による丁寧かつ寄り添った支援を行った結果、前期に比べ5億21百万円増加して2,208億75百万円となりました。

#### 【貸出金残高】