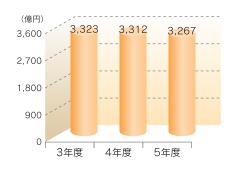

# 3 業 績

令和5年度における預金積金及び貸出金の当期末の残高について、預金は流動性預金は増加したものの、定期性預金が減少したことで前期に比べ44億63百万円減少して3,267億73百万円となりました。 貸出金については「ゼロゼロ融資」返済開始の本格化、原材料価格高騰など厳しい環境にある中、「伴走的サポート」 による丁寧かつ寄り添った支援を行った結果、前期に比べ5億21百万円増加して2,208億75百万円となりました。

# 【預金積金残高】